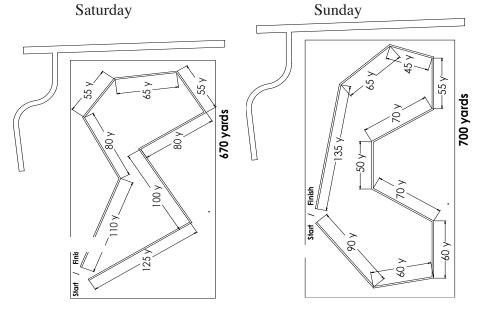

# All Breed ASFA Lure Field Trial - Region 8

Saturday, Mar 25, 2017 & Sunday Mar 26, 2017 Ft Mott, NJ

Trial hours 8:00 a.m. until completion
Early entry fees are \$18 for the first, \$15 for the second
& \$12 for the rest-same owner
Day of Trial entry fees are \$25
\$5.00 fee for ASFA certifying runs following trial

#### **COURSE PLAN**

 $\upbeta$  Course will be reversed for finals, run-offs, and BOB.  $\upbeta$  JRRWA reserves the right to alter course plans due to weather and/or field conditions on the day of the trial.  $\upbeta$  The field is not fenced.